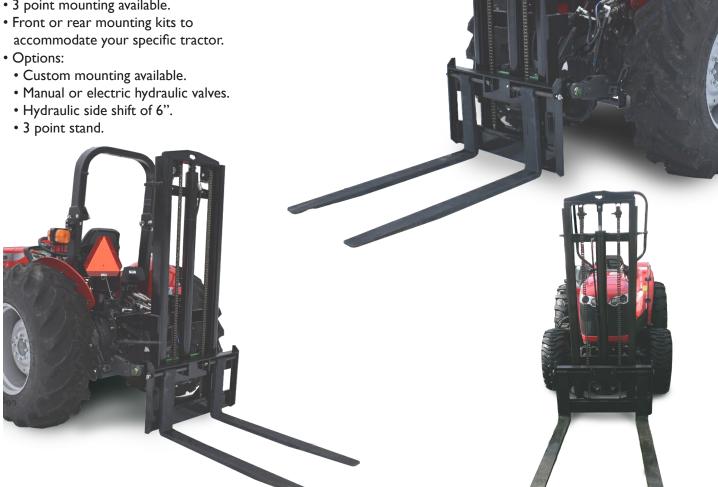

## EASY LIFT FORKS

GVF Easy Lift Forks are designed to be a rugged, yet lightweight and affordable solution for moving boxes and bins around your operation.

- Heavy duty construction.
- 2,500 lb. lift capacity.
- · Available in four different lift heights: 72", 84", 96", 108".
- Tilt cylinder: 7° forward and 12° backward.
- Forks easily adjust laterally for different applications.
- Cylinders operate off of the tractor's hydraulic system.
- 3 point mounting available.