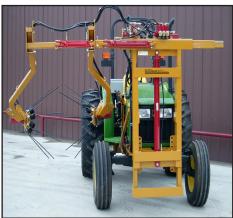

000 OR CANE POSITIONER MODEL 2000 |  |

# To complete this machine, you must choose:

- one line item from Group 1
- one line item from Group 2

### Equipment - Group 2 (Must choose one)

| <b>GVF Item Key:</b> | Description                |
|----------------------|----------------------------|
| GVF 1290             | GRAPE HEDGER MODEL 2000    |
| GVF 1295             | CANE POSITIONER MODEL 2000 |

#### Features / Specifications

- Recommended cutting capacity of up to 3/4 " diameter limbs.
- Standard cutter bar length is 4'
- 45 + HP tractor

## Most Common Uses: Juice grapes

- Top wire Cordon training system with short canes.
- Hudson River Umbrella HRU
- Sylvos



Grape Hedger and Framework shown w/ Spider

\* Installation of hedger or cane positioner onto tractor is not included.



Cane Positioner and Framework

#### Replacements

| QTY | GVF Item Key: | Description                             |
|-----|---------------|-----------------------------------------|
| I   | GVF 1260      | HEAD FOR GRAPE HEDGER                   |
| ı   | GVF 1270      | GRAPE HEDGER HEAD W/SPIDER<br>AND MOTOR |
| I   | GH 11404      | SPIDER WITH MOTOR & BASE                |