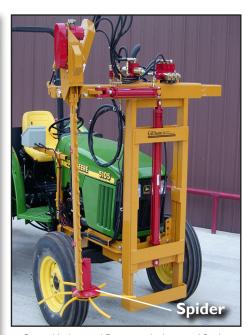

## Most Common Uses: Juice grapes

- Top wire Cordon training system with short canes.
- Hudson River Umbrella HRU
- Sylvos

Grape Hedger and Framework shown w/ Spider

\* Installation of hedger or cane positioner onto tractor is not included.