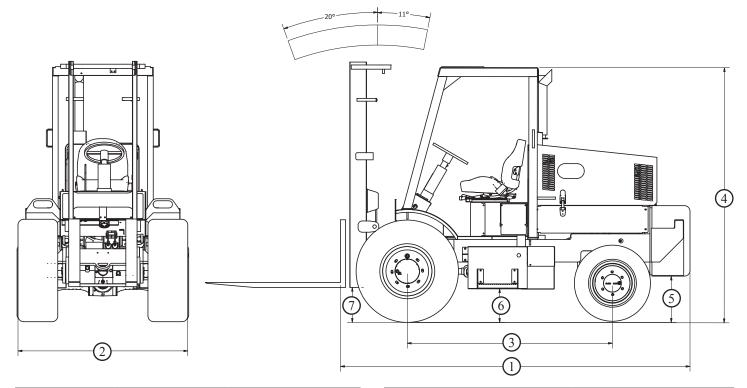

GVF 4000 - Compact design to navigate narrow rows and tight spaces.

Side by side comparison shows just how compact the GVF 4000 really is.

| Specification                   | s                                                    | Drawing<br>Reference<br>Number | GVF<br>4000 |
|---------------------------------|------------------------------------------------------|--------------------------------|-------------|
| Overall length (without forks)  |                                                      | I                              | 10' 4"      |
| Overall width                   |                                                      | 2                              | 60"         |
| Wheel base                      |                                                      | 3                              | 72"         |
| Height to top overhead guard    |                                                      | 4                              | 90"         |
| Clearance under counterweight   |                                                      | 5                              | 16.5"       |
| Transmission clearance          |                                                      | 6                              | 12"         |
| Clearance under mast            |                                                      | 7                              | 12"         |
| Weight                          |                                                      | 9,100 lbs.                     |             |
| Lift capacity @ 24" load center |                                                      |                                | 4,000 lbs.  |
| Mast tilt forward               |                                                      |                                | 20°         |
| Mast tilt rearward              |                                                      |                                | II°         |
| Mast side shift                 |                                                      |                                | 8"          |
| Outside turning radius          |                                                      |                                | 12'         |
| Standard lift height            |                                                      |                                | 10'         |
| Travel speed                    |                                                      |                                | 20 MPH      |
|                                 | Drive: 14-17.5, 10 ply<br>Steer: 27 x 10.5-15, 8 ply |                                |             |
| STEERING                        | Load sense power steering 2.5 turns lock to lock     |                                |             |