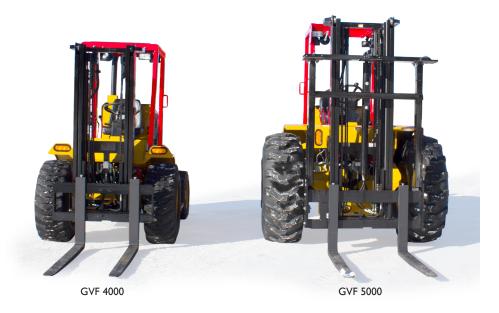

GVF 4000 - Compact design to navigate narrow rows and tight spaces.

Side by side comparison shows just how compact the GVF 4000 really is.

| Specification                   | s                                                    | Drawing<br>Reference<br>Number | GVF<br>4000 |
|---------------------------------|------------------------------------------------------|--------------------------------|-------------|
| Overall length (without forks)  |                                                      | I                              | 10' 4"      |
| Overall width                   |                                                      | 2                              | 60"         |
| Wheel base                      |                                                      | 3                              | 72"         |
| Height to top overhead guard    |                                                      | 4                              | 90"         |
| Clearance under counterweight   |                                                      | 5                              | 16.5"       |
| Transmission clearance          |                                                      | 6                              | 12"         |
| Clearance under mast            |                                                      | 7                              | 12"         |
| Weight                          |                                                      | 9,100 lbs.                     |             |
| Lift capacity @ 24" load center |                                                      |                                | 4,000 lbs.  |
| Mast tilt forward               |                                                      |                                | 20°         |
| Mast tilt rearward              |                                                      |                                | II°         |
| Mast side shift                 |                                                      |                                | 8"          |
| Outside turning radius          |                                                      |                                | 12'         |
| Standard lift height            |                                                      |                                | 10'         |
| Travel speed                    |                                                      |                                | 20 MPH      |
|                                 | Drive: 14-17.5, 10 ply<br>Steer: 27 x 10.5-15, 8 ply |                                |             |
| STEERING                        | Load sense power steering 2.5 turns lock to lock     |                                |             |