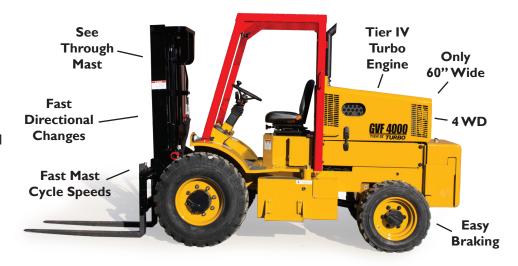

## GVF 4000 ROUGH TERRAIN FORKLIFT

The GVF 4000 forklift is a compact, fast machine designed for working in narrow rows and tight spaces. It's rugged and operates smoothly. It's small - yet it has all of the features, power and speed of the larger GVF lifts.

- Kohler, Tier IV, Turbo Diesel Engine
- 4 wheel drive
- See through mast
- 42" carriage with 6 rollers
- 8" side shift in carriage
- Independent power assisted braking which allows operator to use the brakes for turning and decreases pedal effort required for braking which results in better performance and less operator fatigue.
- 4 flood lights 2 front, 2 rear
- LED direction indicator lights
- LED warning flasher lights
- · Backup alarm
- Horn
- SMV emblem
- Tilt and telescoping steering column
- Suspension seat
- Engine pre cleaner
- · Grid heater for cold start
- Vertical exhaust
- Rear view mirror
- 4 section hydraulic valve
- Painted with high quality urethane paint